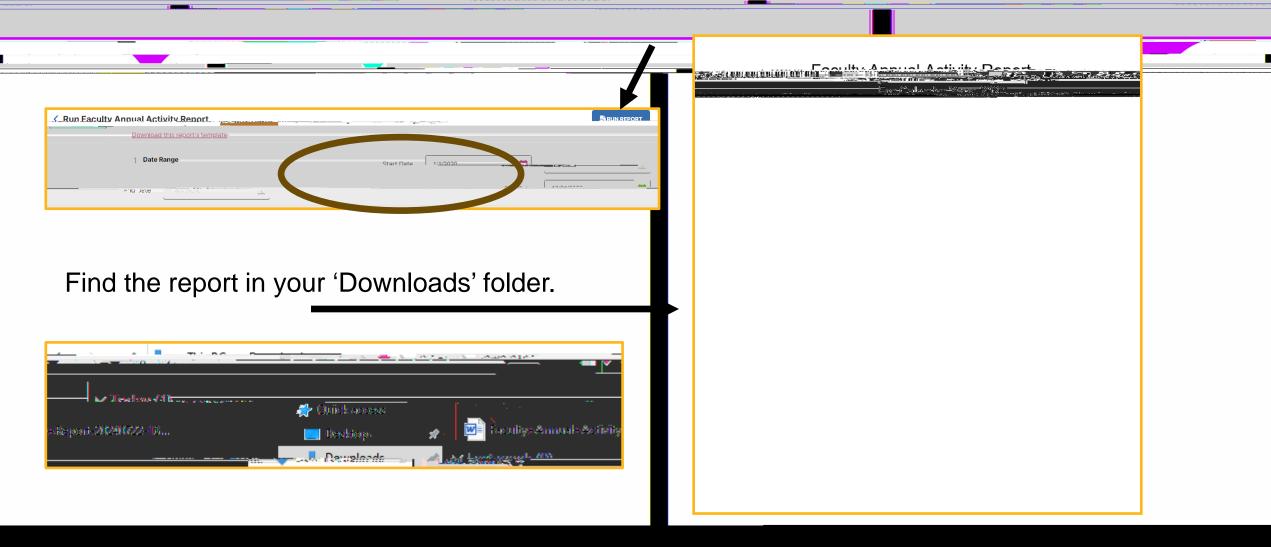

#### To see what your Faculty Annual Activity Report FAAR) looks like, select the Vorkflow CV Imports Activities Reports - EN - D Reports CREATE A NEW REPORT Select the report you would like to view or edit, or select to create a new report 3 Items NAME -CREATE H Faculty An an at the second se Watermark T&P Review Faculty Personnel Record - CA 😽 🗠 🕾 Watermark

#### To view a copy of your FAAR, <u>adjust the Date Range</u> for the applicable <u>calendar year</u> and click the 'RUN REPORT' button.